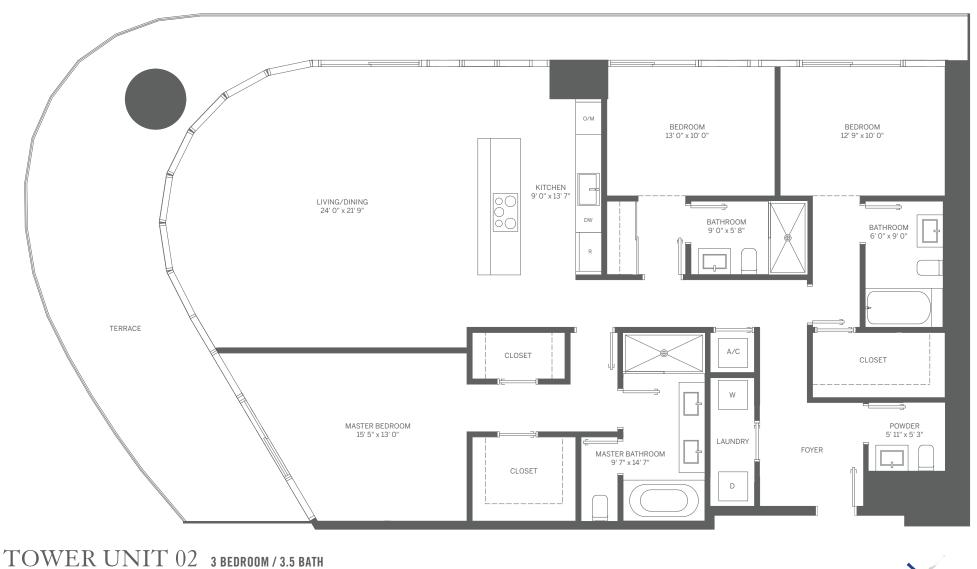

BRICKELL FLATIRON

Stated dimensions are measured to the exterior boundaries of the exterior walls and the centerline of interior demising walls and in fact vary from the dimensions that would be determined by using the description and definition of the "Unit" set forth in the Declaration (which generally only includes the interior airspace between the perimeter walls and excludes interior structural components). For your reference, the area of the Unit, determined in accordance with those defined unit boundaries, is 1,922 SF. Note that measurements of rooms set forth on this floor plan are generally taken at the greatest points of each given room (as if the room were a perfect rectangle), without regard for any cutouts. Accordingly, the area of the actual room will typically be smaller than the product obtained by multiplying the stated length times width. All dimensions are approximate and may vary with actual construction, and all floor plans are subject to change.